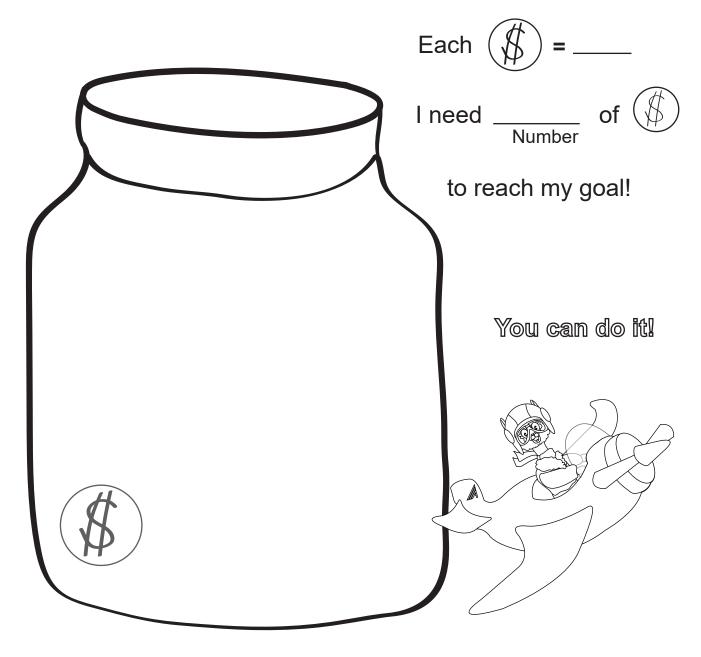

## I will save \$ \_\_\_\_\_

Divide your savings goal by 20 to determine the value of each square. Each time you save up this value, color one square tile to help Al Pacu take off.

(Circle One)