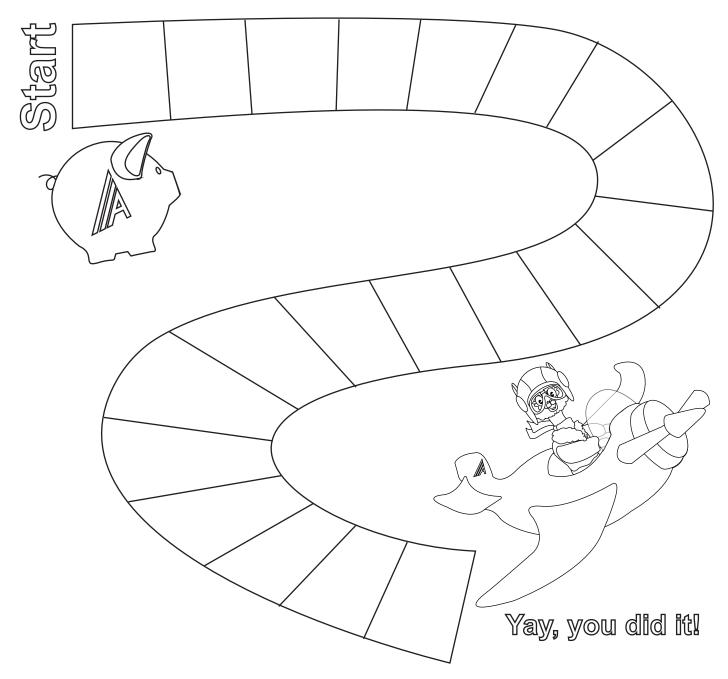

## I will save \$ \_\_\_\_\_

Divide your savings goal by 20 to determine the value of each square. Each time you save up this value, color one square tile to help Al Pacu take off.

(Circle One)